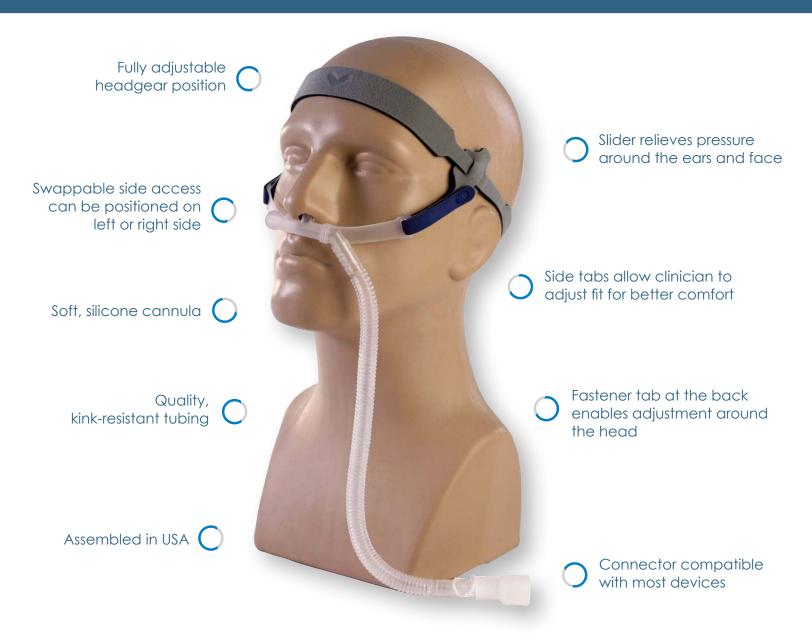

## Comfort. Versatility. Quality.

The HFC-GOLD High-Flow Nasal Cannula is engineered with both the patient and clinician in mind for optimum comfort and ease of use. The versatile design allows the clinician to apply and adjust the cannula even in the most challenging patient positions. Once fitted, the patent-pending HFC-GOLD delivers consistent high-flow oxygen therapy throughout the treatment.

- Soft contoured interface eliminates pressure points
- Flexible, ergonomically-designed headgear for a snug fit to the face and head
- Multiple adjustment points improve fit and reduce pressure points
- Compatible with other devices
- Swappable side access
- Patent Pending