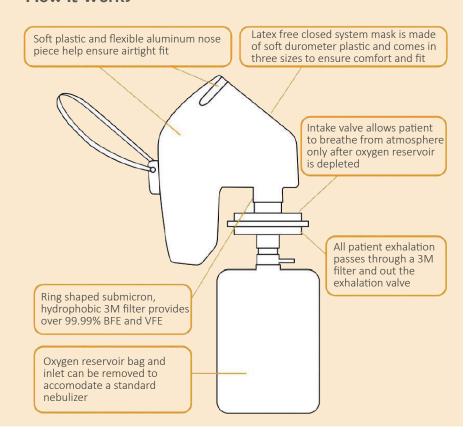

### How It Works

# Closed Mask Breathing System with 99.99% Filtration Efficiency

The FLO2MAX Filtered Oxygen Mask is an all-in-one closed mask breathing system that offers low, medium and high oxygen concentration and nebulization from just one mask. All patient exhalation is filtered through a submicron, hydrophobic 3M™ filter that maintains respiratory isolation during oxygen and drug aerosol therapy to help protect healthcare workers and patients from airborne infections. The FLO2MAX is a cost-effective, high-quality solution to oxygen therapy.