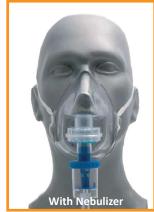

# Closed Mask Breathing System with 99.99% Filtration Efficiency

The FLO2MAX Filtered Oxygen Mask is an all-in-one closed mask breathing system that offers low, medium and high oxygen concentration and nebulization from just one mask. All patient exhalation is filtered through a submicron, hydrophobic 3M™ filter that maintains respiratory isolation during oxygen and drug aerosol therapy to help protect healthcare workers and patients from airborne infections. The FLO2MAX is a cost-effective, high-quality solution to oxygen therapy.

### **Highlights**

- Deliver 30% 99% Oxygen
- Compatible with standard nebulizer for drug therapy
- Over 99.99% efficiency (BFE/VFE)
- Three mask sizes to ensure best fit possible
- 100% Latex-Free

| Item ID | Description                                              |
|---------|----------------------------------------------------------|
| 6100    | Large Adult FLO2MAX Mask with O2<br>Reservoir Tubing     |
| 6105    | Small Adult FLO2MAX Mask with O2<br>Reservoir and Tubing |
| 6110    | Child FLO2MAX Mask with O2<br>Reservoir and Tubing       |
| 6250-N  | Rescuer Nebulizer                                        |