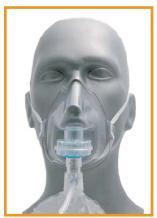

# Closed Mask Breathing System with 99.99% Filtration Efficiency

The FLO2MAX Filtered Oxygen Mask is an all-in-one closed mask breathing system that offers low, medium and high oxygen concentration and nebulization from just one mask. All patient exhalation is filtered through a submicron, hydrophobic 3M™ filter that maintains respiratory isolation during oxygen and drug aerosol therapy to help protect healthcare workers and patients from airborne infections. The FLO2MAX is a cost-effective, high-quality solution to oxygen therapy.

### **Highlights**

- Deliver 30% 99% Oxygen
- Compatible with standard nebulizer for drug therapy
- Over 99.99% efficiency (BFE/VFE)
- Three mask sizes to ensure best fit possible
- 100% Latex-Free

| Item ID | Description                                              |
|---------|----------------------------------------------------------|
| 6100    | Large Adult FLO2MAX Mask with O2<br>Reservoir Tubing     |
| 6105    | Small Adult FLO2MAX Mask with O2<br>Reservoir and Tubing |
| 6110    | Child FLO2MAX Mask with O2<br>Reservoir and Tubing       |
| 6250-N  | Rescuer Nebulizer                                        |