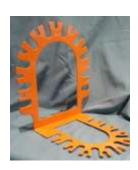

## NeoTree™ Tube Support

The NeoTree™ Tube Support works in conjunction with neonatal corrugated breathing tubes. Reversible to secure tubes for term and pre-term neonates and supports tubes in all positions. Assists in the reduction of tension on the endotracheal tube or face

mask by helping to prevent kinks in the tube, accidental extubation and/or movement of the endotracheal tube. Made of lightweight aluminum with a baked-on powder coat finish, durable and can be easily cleaned.