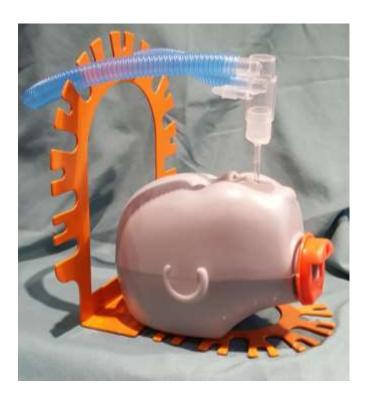

## NeoTree™ Tube Support

The NeoTree™ Tube Support works in conjunction with neonatal corrugated breathing tubes. Reversible to secure tubes for term and pre-term neonates and supports tubes in all positions. Assists in the reduction of tension on the endotracheal tube or face

mask by helping to prevent kinks in the tube, accidental extubation and/or movement of the endotracheal tube. Made of lightweight aluminum with a baked-on powder coat finish, durable and can be easily cleaned.