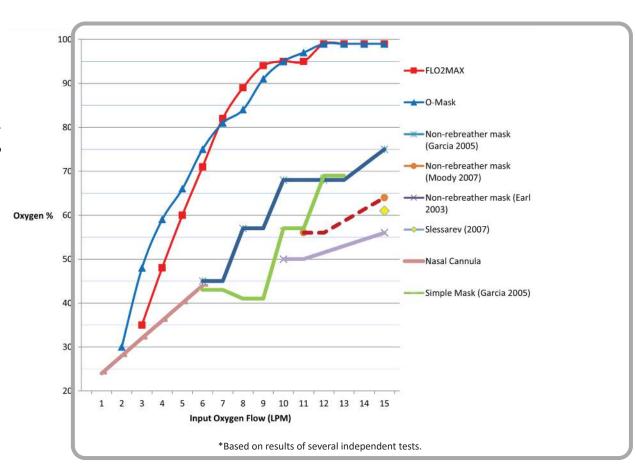

## **Conventional Oxygen Delivery Devices**

Conventional oxygen delivery devices allow significant room air entrainment through open holes in the mask structure, allowing room air dilution on inhalation.

All studies confirmed that conventional non-rebreather masks do not deliver oxygen concentrations above 80% with normal input oxygen flow rates and respiratory patterns.

## FLO2MAX & O-Mask

Both the FLO2MAX and O-Mask High Concentration Oxygen Therapy Masks were designed to deliver FiO2 levels in excess of 95% at low flows by eliminating this problem.

The closed mask design and patented valve assemblies prevent room air dilution.

Adjusting the input flow of oxygen will control the amount of room air entrainment, providing concentrations between 25% and 99%.

Distributed by

620H Valley Forge Rd • Hillsborough, NC 27278 919-644-1113 soymed.com