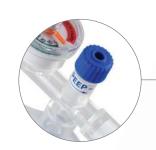

PEEP dial allows clinician to set PEEP; ventilation is provided by occluding PEEP dial hole intermittently at the desired respiratory rate allowing for inspiration and exhalation to occur

Integrated, color-coded pressure manometer for effective monitoring of ventilatory pressures