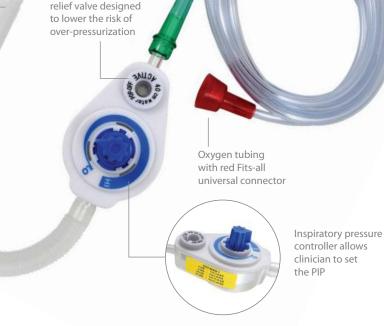

PEEP dial allows clinician to set PEEP; ventilation is provided by occluding PEEP dial hole intermittently at the desired respiratory rate allowing for inspiration and exhalation to occur

Integrated, color-coded pressure manometer for effective monitoring of ventilatory pressures

## SafeT™T-PIECE RESUSCITATOR

- · Allows clinician to deliver consistent PIP and PEEP pressures
- · Consistent PIP and PEEP ensures greater safety when ventilating babies' fragile lungs, particularly in an emergency situation
- Integrated pressure manometer provides clear visualization of ventilatory pressure ranges
- Pressure relief valve helps prevent overpressurization of lungs
- Able to provide CPAP
- Includes a cushioned face mask for proper sealing during mask ventilation
- Easy to read controller and manometer makes set up simple and quick
- Universal red Fits-All O<sub>2</sub> tubing connector allows immediate visualization of proper oxygen connection