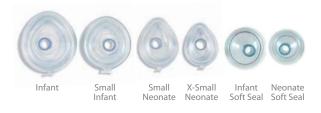

Variety of mask sizes available to meet patient and hospital needs

Expandable circuit that allows up to 18" in length

Standard pressure

| CAT#  | DESCRIPTION                | MASK            | PK |
|-------|----------------------------|-----------------|----|
| ST700 | SafeT T-Piece Resuscitator | X-Small Neonate | 10 |
| ST701 | SafeT T-Piece Resuscitator | Small Neonate   | 10 |
| ST702 | SafeT T-Piece Resuscitator | Small Infant    | 10 |
| ST703 | SafeT T-Piece Resuscitator | Infant          | 10 |
| ST704 | SafeT T-Piece Resuscitator | Neonate Round   | 10 |
| ST705 | SafeT T-Piece Resuscitator | Infant Round    | 10 |
| ST707 | SafeT T-Piece Resuscitator | -               | 10 |